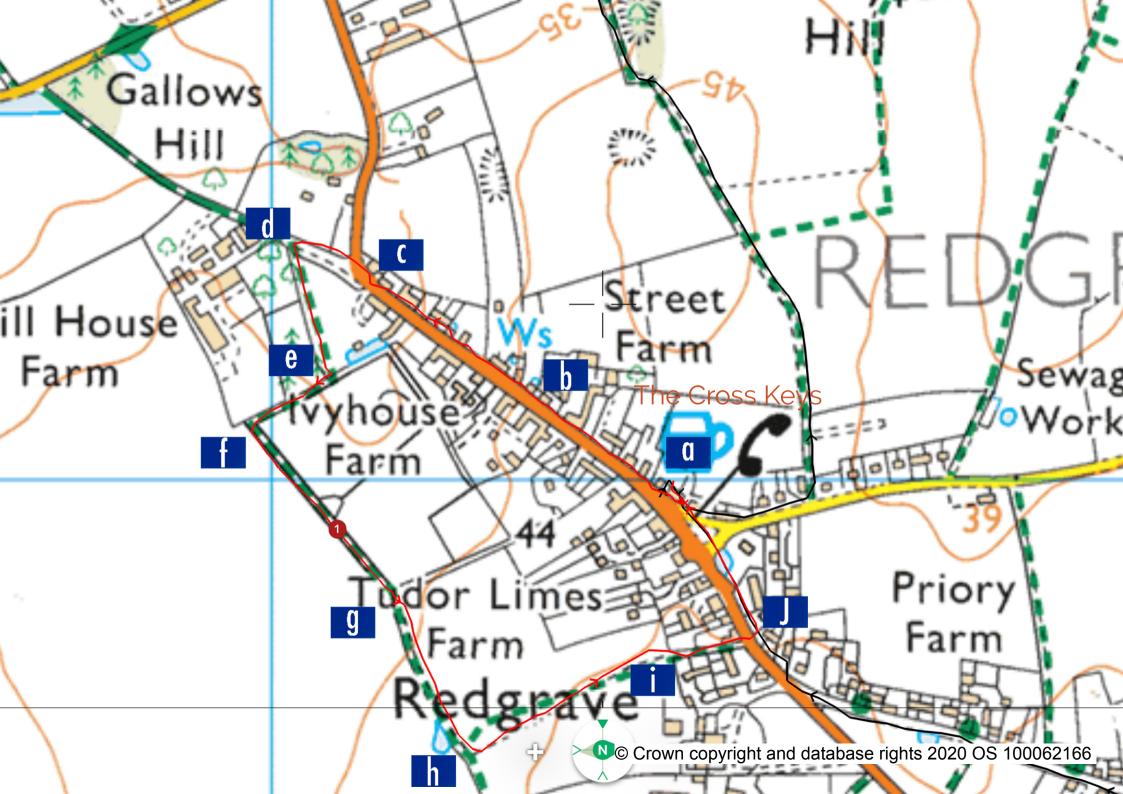

## Walk 4 Glebe Cottage Loop

The Glebe Cottage Loop takes you from the North West end of the village through the meadows behind the street with a view of the river valley. Then back across the meadow to the Cross Keys.

1.16 miles. We measure our walks and then give a time based on a walking speed of 2 1/2 miles per hour. This is a realistic speed with time to see the view and chat. So, 25 minutes.

- a From the Cross Keys you turn right and set off along b The Street.
- c As the road bends around to the right, you bend around to the left down the track (blessed green box on your right).
- d Very soon there is a foot path sign to the left. Follow this track which turns e right and then f left until it finally lets you loose into the meadow g.

Follow the hedge on your right until you meet the footpath which links the village to the river.h

Turn left across the meadow and pass into the narrow path i which takes you up to the road beside Glebe Cottage.

j Turn left, past the shop on your left and the pond on your right.

Across The Green and back to the Cross Keys.

We hope you enjoyed your walk. xJ&Ex